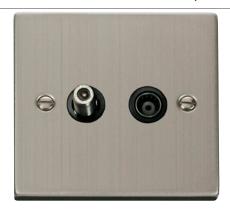

## **Technical Specification**

Product Code: VPSS157BK Description: Isolated Satellite & Isolated Coaxial Outlet

Representative Image

## **General Information**

Dimensions 88mm (W) x 88mm (H) x 8mm (D)

Dimensions With Gasket 91mm (W) x 91mm (H) x 9mm (D)

Plate Design & Finish Victorian Stainless Steel

Insert & Gasket Colour Black

Materials Front Plate: Stainless Steel

Insert: Urea

Earth Plate: Mild Steel Terminals: Brass Gasket: Nylon

Plate Fixing Centres 60.3mm

Shielded No

Ingress Protection IP20

Warranty 10 Years, 1 Year Electronics